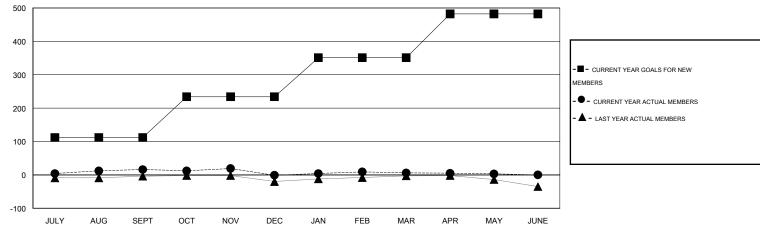

## **LOCATION ILLINOIS**

 $\mathsf{GMT}\;\mathsf{CA}\;1$ 

|               |                  | Clubs               |                            |                             |                       |                    | Members                    |                              |                             |
|---------------|------------------|---------------------|----------------------------|-----------------------------|-----------------------|--------------------|----------------------------|------------------------------|-----------------------------|
|               | RESUI            | LTS FOR 2013-2014   |                            |                             | RESULTS FOR 2013-2014 |                    |                            |                              |                             |
| QUARTER       | NEW CLUB<br>GOAL | ACTUAL NEW<br>CLUBS | ACTUAL<br>DROPPED<br>CLUBS | ACTUAL NET<br>GAIN/<br>LOSS | QUARTER               | NEW MEMBER<br>GOAL | ACTUAL TOTAL MEMBERS ADDED | ACTUAL<br>DROPPED<br>MEMBERS | ACTUAL NET<br>GAIN/<br>LOSS |
| JULY/AUG/SEPT | 1                | 1                   | 1                          | 0                           | JULY/AUG/SEPT         | 112                | 51                         | 35                           | 16                          |
| OCT/NOV/DEC   | 1                | 0                   | 0                          | 0                           | OCT/NOV/DEC           | 122                | 29                         | 46                           | -17                         |
| JAN/FEB/MAR   | 0                | 0                   | 0                          | 0                           | JAN/FEB/MAR           | 117                | 20                         | 13                           | 7                           |
| APR/MAY/JUNE  | 1                | 0                   | 0                          | 0                           | APR/MAY/JUNE          | 131                | 9                          | 12                           | -3                          |

### GOALS AND ACTUAL NEW CLUBS CUMULATIVE

| DROPPED CLUBS: 1  DROPPED MEMBERS |     | 25 CLUBS OF 42 ADDED 1 OR MORE NEW MEMBERS | GENDER DISTRIBU<br>MALE<br>FEMALE | TION<br>890 (73.55%)<br>320 (26.45%) |     |
|-----------------------------------|-----|--------------------------------------------|-----------------------------------|--------------------------------------|-----|
| DECEASED                          | 16  | CLICK HERE FOR HEALTH                      | FAMILY UNIT MEMBERS               |                                      | 195 |
| CLUB CANCELLED                    | 0   | ASSESSMENT DATA                            |                                   |                                      |     |
| OTHER                             | 90  |                                            | HEAD OF HOUSEHOLD                 | 95                                   |     |
| TOTAL                             | 106 |                                            | NON-HEAD OF HOUSEHOLI             | 100                                  |     |