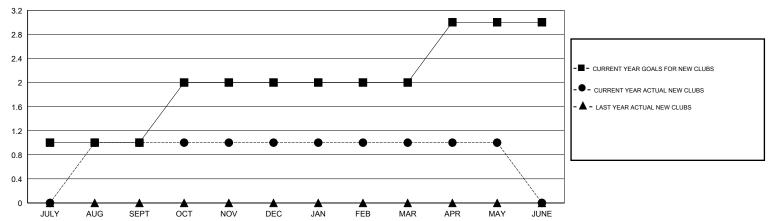

## **LOCATION ILLINOIS**

 $\mathsf{GMT}\;\mathsf{CA}\;1$ 

|               |                  | Clubs               |                            |                             |                       |                    | Members                    |                              |                             |
|---------------|------------------|---------------------|----------------------------|-----------------------------|-----------------------|--------------------|----------------------------|------------------------------|-----------------------------|
|               | RESUI            | LTS FOR 2013-2014   |                            |                             | RESULTS FOR 2013-2014 |                    |                            |                              |                             |
| QUARTER       | NEW CLUB<br>GOAL | ACTUAL NEW<br>CLUBS | ACTUAL<br>DROPPED<br>CLUBS | ACTUAL NET<br>GAIN/<br>LOSS | QUARTER               | NEW MEMBER<br>GOAL | ACTUAL TOTAL MEMBERS ADDED | ACTUAL<br>DROPPED<br>MEMBERS | ACTUAL NET<br>GAIN/<br>LOSS |
| JULY/AUG/SEPT | 1                | 1                   | 1                          | 0                           | JULY/AUG/SEPT         | 112                | 51                         | 35                           | 16                          |
| OCT/NOV/DEC   | 1                | 0                   | 0                          | 0                           | OCT/NOV/DEC           | 122                | 29                         | 46                           | -17                         |
| JAN/FEB/MAR   | 0                | 0                   | 0                          | 0                           | JAN/FEB/MAR           | 117                | 20                         | 13                           | 7                           |
| APR/MAY/JUNE  | 1                | 0                   | 0                          | 0                           | APR/MAY/JUNE          | 131                | 9                          | 12                           | -3                          |

### GOALS AND ACTUAL NEW CLUBS CUMULATIVE

| DROPPED CLUBS: 1  DROPPED MEMBERS |     | 25 CLUBS OF 42 ADDED 1 OR MORE NEW MEMBERS | GENDER DISTRIBU<br>MALE<br>FEMALE | TION<br>890 (73.55%)<br>320 (26.45%) |     |
|-----------------------------------|-----|--------------------------------------------|-----------------------------------|--------------------------------------|-----|
| DECEASED                          | 16  | CLICK HERE FOR HEALTH                      | FAMILY UNIT MEMBERS               |                                      | 195 |
| CLUB CANCELLED                    | 0   | ASSESSMENT DATA                            |                                   |                                      |     |
| OTHER                             | 90  |                                            | HEAD OF HOUSEHOLD                 | 95                                   |     |
| TOTAL                             | 106 |                                            | NON-HEAD OF HOUSEHOLI             | 100                                  |     |